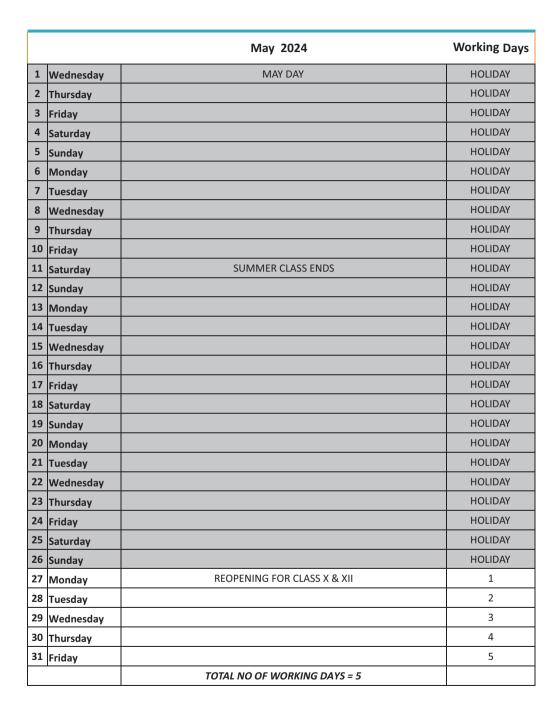

child, the school will provide the needed first aid within the campus and the In - House Nurse will inform the parents about the same. Further steps will be taken only after seeking the necessary consent from the parents. If your child is prescribed any regular medicine to be taken during school hours we request you to kindly inform the school nurse and the class teacher about the same and also submit a letter and the prescription from the doctor.

#### **TRANSPORT SYSTEM**

• The school operates buses to "pick" and "drop" children at specific points, covering a radius of 20kms from the school. Moderate charges have been worked out location/ distance wise and the charges for using the transport are to be paid in instalments on appointed dates along with the tuition fee every term.









VIKAS MANTRA







|    |           | July 2024                                                                                                       | Working Days |
|----|-----------|-----------------------------------------------------------------------------------------------------------------|--------------|
| 1  | Monday    |                                                                                                                 | 1            |
| 2  | Tuesday   | UTI & PTI ENDS                                                                                                  | 2            |
| 3  | Wednesday |                                                                                                                 | 3            |
| 4  | Thursday  |