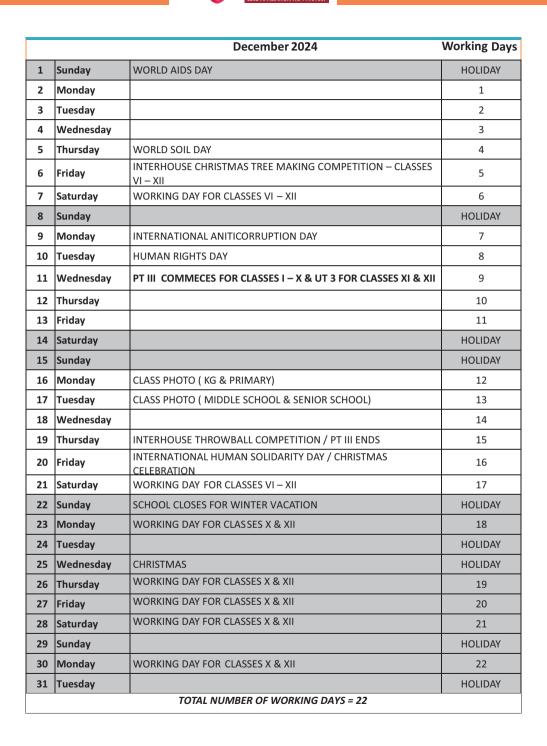

|                                                              | 20           |  |
| 27 | Friday                            | WORLD TOURISM DAY                                            | 21           |  |
| 28 | Saturday                          | WORKING DAY FOR CLASSES VI – XII / GRAND PARENT'S DAY FOR KG | 22           |  |
| 29 | Sunday                            | WORLD HEART DAY                                              | HOLIDAY      |  |
| 30 | Monday                            |                                                              | 23           |  |
|    | TOTAL NUMBER OF WORKING DAYS = 23 |                                                              |              |  |

VIKAS MANTRA PUBLIC SCHOOL CBSE AFFILIATION NO : 1931307

9



















|    | February 2025 Working Days        |                                                                                                             |         |  |  |
|----|-----------------------------------|-------------------------------------------------------------------------------------------------------------|---------|--|--|
| 1  | Saturday                          |                                                                                                             | HOLIDAY |  |  |
| 2  | Sunday                            |                                                                                                             | HOLIDAY |  |  |
| 3  | Monday                            |