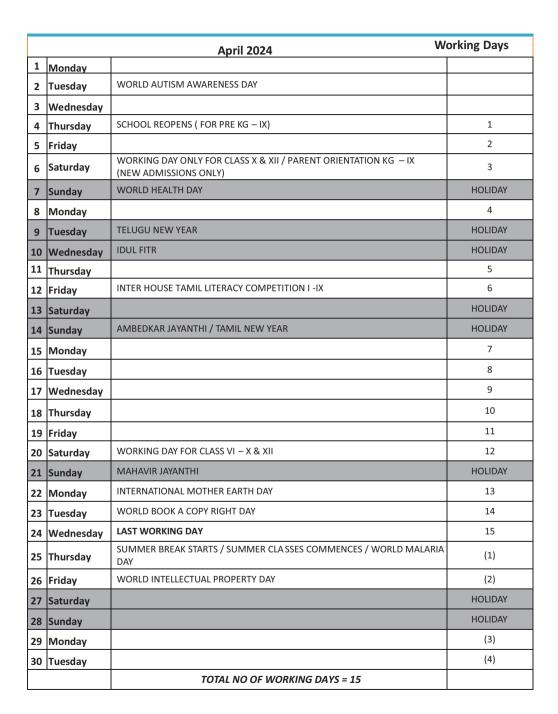

any child, the school will provide the needed first aid within the campus and the In - House Nurse will inform the parents about the same. Further steps will be taken only after seeking the necessary consent from the parents. If your child is prescribed any regular medicine to be taken during school hours we request you to kindly inform the school nurse and the class teacher about the same and also submit a letter and the prescription from the doctor.

#### **TRANSPORT SYSTEM**

• The school operates buses to "pick" and "drop" children at specific points, covering a radius of 20kms from the school. Moderate charges have been worked out location/ distance wise and the charges for using the transport are to be paid in instalments on appointed dates along with the tuition fee every term.









VIKAS MANTRA







|    |           | July 2024                                                                                                       | Working Days |
|----|-----------|-----------------------------------------------------------------------------------------------------------------|--------------|
| 1  | Monday    |                                                                                                                 | 1            |
| 2  | Tuesday   | UTI & PTI ENDS                                                                                                  | 2            |
| 3  | Wednesday |                                                                                                                 | 3            |
| 4  | Thursday  |