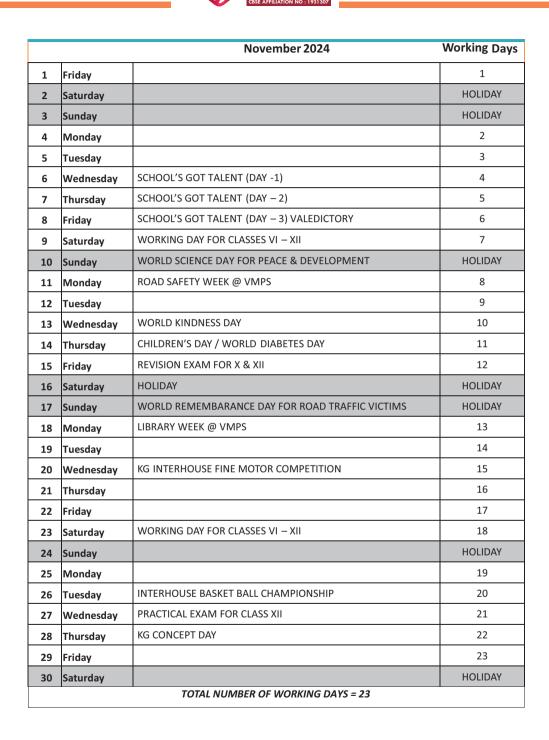

VIKAS MANTRA PUBLIC SCHOOL CBSE AFFILIATION NO : 1931307

9

|    | February 2025 Working Days        |                                                                                                             |         |  |  |
|----|-----------------------------------|-------------------------------------------------------------------------------------------------------------|---------|--|--|
| 1  | Saturday                          |                                                                                                             | HOLIDAY |  |  |
| 2  | Sunday                            |                                                                                                             | HOLIDAY |  |  |
| 3  | Monday                            |                                                                                                             | 1       |  |  |
| 4  | Tuesday                           | WORLD CANCER DAY                                                                                            | 2       |  |  |
| 5  | Wednesday                         |                                                                                                             | 3       |  |  |
| 6  | Thursday                          |                                                                                                             | 4       |  |  |
| 7  | Friday                            |                                                                                                             | 5       |  |  |
| 8  | Saturday                          | KIDDIES SPORTS MEET                                                                                         | 6       |  |  |
| 9  | Sunday                            |                                                                                                             | HOLIDAY |  |  |
| 10 | Monday                            | MODEL EXAM FOR I – V / REVISION II FOR CLASSES VI – VIII /<br>YEARLY ASSESSMENT COMMENCES FOR CLASS IX & XI | 7       |  |  |
| 11 | Tuesday                           |                                                                                                             | 8       |  |  |
| 12 | Wednesday                         |                                                                                                             | 9       |  |  |
| 13 | Thursday                          |                                                                                                             | 10      |  |  |
| 14 | Friday                            |                                                                                                             | 11      |  |  |
| 15 | Saturday                          | WORKING DAY FOR VI – VIII                                                                                   | 12      |  |  |
| 16 | Sunday                            |                                                                                                             | HOLIDAY |  |  |
| 17 | Monday                            |                                                                                                             | 13      |  |  |
| 18 | Tuesday                           |                                                                                                             | 14      |  |  |
| 19 | Wednesday                         |                                                                                                             | 15      |  |  |
| 20 | Thursday                          |                                                                                                             | 16      |  |  |
| 21 | Friday                            | INTERNATIONAL MOTHER LANGUAGE DAY / KG QUIZ COMPETITION                                                     | 17      |  |  |
| 22 | Saturday                          | WORLD SCOUTS DAY                                                                                            | HOLIDAY |  |  |
| 23 | Sunday                            |                                                                                                             | HOLIDAY |  |  |
| 24 | Monday                            |                                                                                                             | 18      |  |  |
| 25 | Tuesday                           | YEARLY ASSESSMENT ENDS IX & XI                                                                              | 19      |  |  |
| 26 | Wednesday                         |                                                                                                             | 20      |  |  |
| 27 | Thursday                          | WORLD SUSTAINABLE ENERGY DAY / KG CONCEPT DAY                                                               | 21      |  |  |
| 28 | Friday                            | NATIONAL SCIENCE DAY / PROJECT DAY & EXHIBITION                                                             | 22      |  |  |
|    | TOTAL NUMBER OF WORKING DAYS = 22 |                                                                                                             |         |  |  |