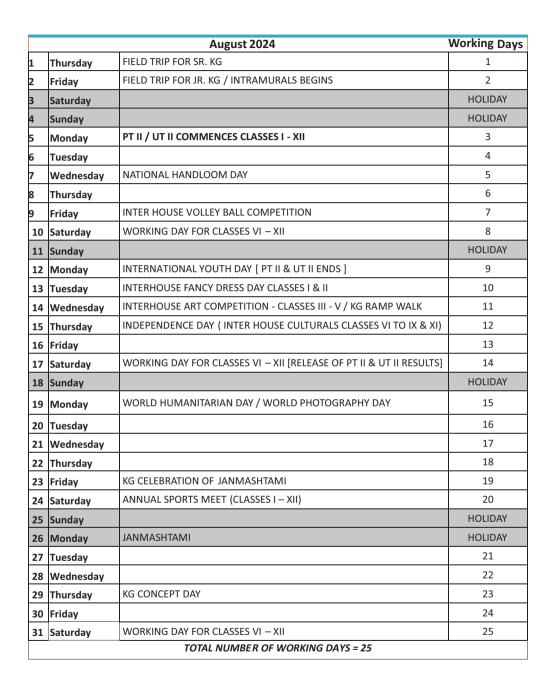

VIKAS MANTRA

|    |           | July 2024                                                                                                       | Working Days |
|----|-----------|-----------------------------------------------------------------------------------------------------------------|--------------|
| 1  | Monday    |                                                                                                                 | 1            |
| 2  | Tuesday   | UTI & PTI ENDS                                                                                                  | 2            |
| 3  | Wednesday |                                                                                                                 | 3            |
| 4  | Thursday  |                                                                                                                 | 4            |
| 5  | Friday    | UTI COMMENCES FOR XI / [ RELEASE OF PT I & UT I RESULT]                                                         | 5            |
| 6  | Saturday  | PTM FOR CLASS I – X & XII                                                                                       | 6            |
| 7  | Sunday    |                                                                                                                 | HOLIDAY      |
| 8  | Monday    | SELECTION TRIALS COMMENCES (DAY 1 - BOYS)                                                                       | 7            |
| 9  | Tuesday   | (DAY 2 – BOYS & GIRLS)                                                                                          | 8            |
| 10 | Wednesday | STUDENT COUNCIL (DAY 3 – GIRLS)<br>INVESTITURE CEREMONY                                                         | 9            |
| 11 | Thursday  | WORLD POPULATION DAY / FIELD TRIP FOR CLASS IV                                                                  | 10           |
| 12 | Friday    | MALALA DAY/ INTERHOUSE PAPER BAG MAKING DAY (I – V)<br>FIELD TRIP FOR CLASS VIII                                | 11           |
| 13 | Saturday  | PTM FOR KG & CLASS XI / WORLD YOUTH SKILLS DAY                                                                  | 12           |
| 14 | Sunday    |                                                                                                                 | HOLIDAY      |
| 15 | Monday    | KAMARAJAR BIRTHDAY                                                                                              | 13           |
| 16 | Tuesday   | FIELD TRIP FOR CLASSES I & VII                                                                                  | 14           |
| 17 | Wednesday | MUHARRAM                                                                                                        | HOLIDAY      |
| 18 | Thursday  | NELSON MANDELA DAY / FIELD TRIP FOR CLASS V /<br>INTER HOUSE POSTER MAKING DAY (FOR CLASSES VI – IX & XI)       | 15           |
| 19 | Friday    | KG MILLETS / BREAK FAST DAY/ FIELD TRIP FOR CLASS II                                                            | 16           |
| 20 | Saturday  |                                                                                                                 | HOLIDAY      |
| 21 | Sunday    |                                                                                                                 | HOLIDAY      |
| 22 | Monday    |                                                                                                                 | 17           |
| 23 | Tuesday   | FIELD TRIP FOR CLASS VI                                                                                         | 18           |
| 24 | Wednesday | FIELD TRIP FOR CLASS IX & XI                                                                                    | 19           |
| 25 | Thursday  | INTERHOUSE CREATIVE WRITING COMPETITION – VI – VIII /<br>INTERHOUSE ESSAY WRITING COMPETITION FOR CLASS IX & XI | 20           |
| 26 | Friday    | FIELD TRIP FOR CLASS III / KARGIL VIJAY DIWAS                                                                   | 21           |
| 27 | Saturday  | WORKING DAY FOR CLASSES VI – XII                                                                                | 22           |
| 28 | Sunday    |                                                                                                                 | HOLIDAY      |
| 29 | Monday    | KG CONCEPT DAY                                                                                                  | 23           |
| 30 | Tuesday   | INTERNATIONAL DAY OF FRIENDSHIP/INTERHOUSE JEWELLERY<br>MAKING COMPETITION FOR CLASSES III - V                  | 24           |
| 31 | Wednesday | FIELD TRIP FOR PRE KG                                                                                           | 25           |
|    |           | TOTAL NUMBER OF WORKING DAYS = 25                                                                               |              |