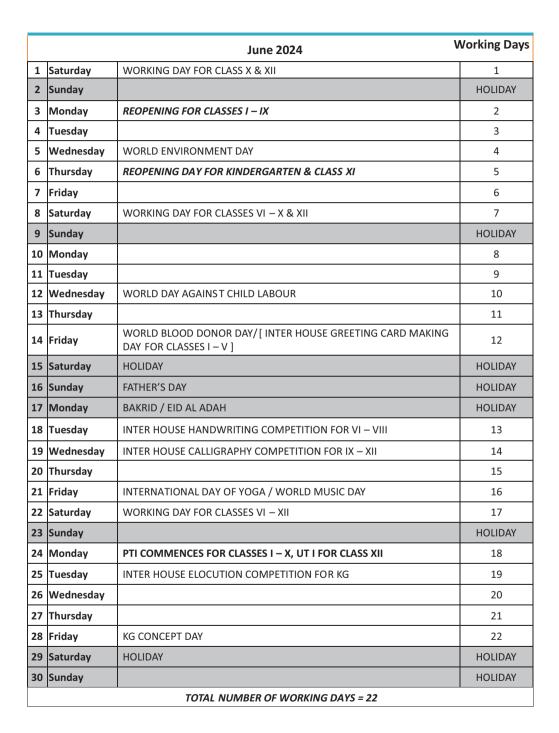

will provide the needed first aid within the campus and the In - House Nurse will inform the parents about the same. Further steps will be taken only after seeking the necessary consent from the parents. If your child is prescribed any regular medicine to be taken during school hours we request you to kindly inform the school nurse and the class teacher about the same and also submit a letter and the prescription from the doctor.

#### **TRANSPORT SYSTEM**

• The school operates buses to "pick" and "drop" children at specific points, covering a radius of 20kms from the school. Moderate charges have been worked out location/ distance wise and the charges for using the transport are to be paid in instalments on appointed dates along with the tuition fee every term.









VIKAS MANTRA







|    |           | July 2024                                                                                                       | Working Days |
|----|-----------|-----------------------------------------------------------------------------------------------------------------|--------------|
| 1  | Monday    |                                                                                                                 | 1            |
| 2  | Tuesday   | UTI & PTI ENDS                                                                                                  | 2            |
| 3  | Wednesday |                                                                                                                 | 3            |
| 4  | Thursday  |