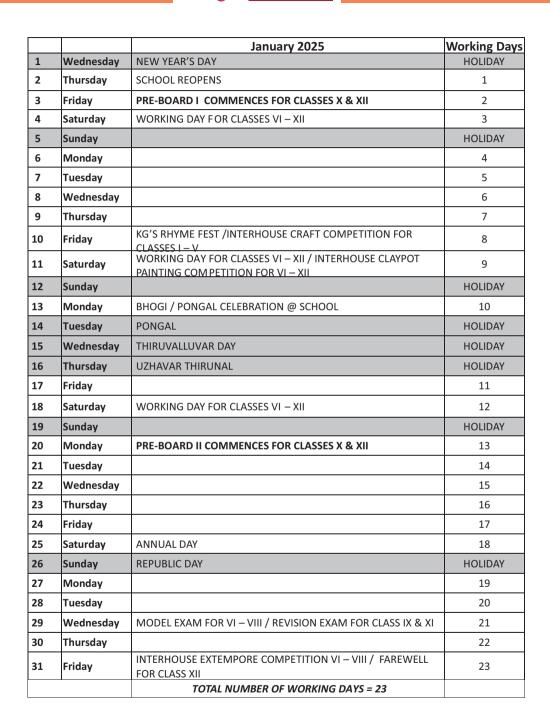

|                                                              | 20           |  |
| 27 | Friday                            | WORLD TOURISM DAY                                            | 21           |  |
| 28 | Saturday                          | WORKING DAY FOR CLASSES VI – XII / GRAND PARENT'S DAY FOR KG | 22           |  |
| 29 | Sunday                            | WORLD HEART DAY                                              | HOLIDAY      |  |
| 30 | Monday                            |                                                              | 23           |  |
|    | TOTAL NUMBER OF WORKING DAYS = 23 |                                                              |              |  |

VIKAS MANTRA PUBLIC SCHOOL CBSE AFFILIATION NO : 1931307

9



















|    | February 2025 Working Days        |                                                                                                             |         |  |  |
|----|-----------------------------------|-------------------------------------------------------------------------------------------------------------|---------|--|--|
| 1  | Saturday                          |                                                                                                             | HOLIDAY |  |  |
| 2  | Sunday                            |                                                                                                             | HOLIDAY |  |  |
| 3  | Monday                            |