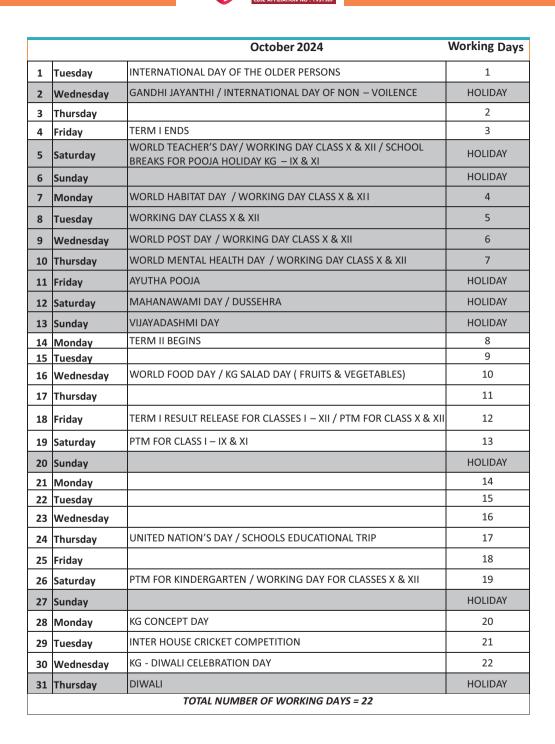

VIKAS MANTRA PUBLIC SCHOOL CBSE AFFILIATION NO : 1931307

9

<u>,</u> \* ★ \* <sub>\*</sub>

IKAS

|    |                                   | September 2024                                               | Working Days |  |
|----|-----------------------------------|--------------------------------------------------------------|--------------|--|
| 1  | Sunday                            |                                                              | HOLIDAY      |  |
| 2  | Monday                            |                                                              | 1            |  |
| 3  | Tuesday                           | INTERHOUSE RECITATION (CLASSES I – V)                        | 2            |  |
| 4  | Wednesday                         | CLAY MODELLING DAY FOR KG                                    | 3            |  |
| 5  | Thursday                          | TEACHER'S DAY                                                | 4            |  |
| 6  | Friday                            | INTERHOUSE ELOCUTION COMPETITION VI – XII                    | 5            |  |
| 7  | Saturday                          | GANESH CHATURTHI                                             | HOLIDAY      |  |
| 8  | Sunday                            | INTERNATIONAL LITERACY DAY                                   | HOLIDAY      |  |
| 9  | Monday                            |                                                              | 6            |  |
| 10 | Tuesday                           |                                                              | 7            |  |
| 11 | Wednesday                         | REVISION FOR TERM I BEGINS                                   | 8            |  |
| 12 | Thursday                          |                                                              | 9            |  |
| 13 | Friday                            |                                                              | 10           |  |
| 14 | Saturday                          | WORKING DAY FOR CLASSES VI – XII                             | 11           |  |
| 15 | Sunday                            | HINDI DAY / ENGINEER'S DAY                                   | HOLIDAY      |  |
| 16 | Monday                            | EID – E- MILAD                                               | HOLIDAY      |  |
| 17 | Tuesday                           | ONAM / KG FLORAL CARPET DAY                                  | 12           |  |
| 18 | Wednesday                         |                                                              | 13           |  |
| 19 | Thursday                          |                                                              | 14           |  |
| 20 | Friday                            | TERM I ASSESSMENT BEGINS                                     | 15           |  |
| 21 | Saturday                          | WORKING DAY FOR CLASSES I – XII / INTERNATIONAL DAY OF PEACE | 16           |  |
| 22 | Sunday                            |                                                              | HOLIDAY      |  |
| 23 | Monday                            |                                                              | 17           |  |
| 24 | Tuesday                           |                                                              | 18           |  |
| 25 | Wednesday                         | KINDERGARTEN ASSESSMENT BEGINS                               | 19           |  |
| 26 | Thursday                          |                                                              | 20           |  |
| 27 | Friday                            | WORLD TOURISM DAY                                            | 21           |  |
| 28 | Saturday                          | WORKING DAY FOR CLASSES VI – XII / GRAND PARENT'S DAY FOR KG | 22           |  |
| 29 | Sunday                            | WORLD HEART DAY                                              | HOLIDAY      |  |
| 30 | Monday                            |                                                              | 23           |  |
|    | TOTAL NUMBER OF WORKING DAYS = 23 |                                                              |              |  |