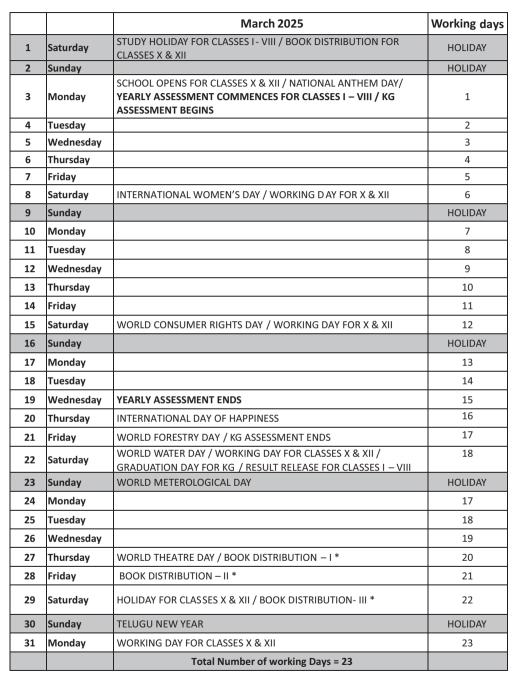

| 19      |  |  |
| 26 | Wednesday                         |                                                                                                             | 20      |  |  |
| 27 | Thursday                          | WORLD SUSTAINABLE ENERGY DAY / KG CONCEPT DAY                                                               | 21      |  |  |
| 28 | Friday                            | NATIONAL SCIENCE DAY / PROJECT DAY & EXHIBITION                                                             | 22      |  |  |
|    | TOTAL NUMBER OF WORKING DAYS = 22 |                                                                                                             |         |  |  |

VIKAS MANTRA PUBLIC SCHOOL CBSE AFFILIATION NO. F 1931 307

9





\* TENTATIVE





# **TEACHERS AND PARENTS COMMUNICATION**

| Date | Remarks | Signature | Acknowledgement |
|------|---------|-----------|-----------------|
|      |         |           |                 |
|      |         |           |                 |
|      |         |           |                 |
|      |         |           |                 |
|      |         |           |                 |
|      |         |           |                 |
|      |         |           |                 |
|      |         |           |                 |
|      |         |           |                 |
|      |         |           |                 |
|      |         |           |                 |
|      |         |           |                 |
|      |         |           |                 |
|